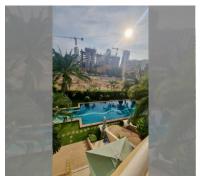

## **UNIT PARAMETERS:**

| UID                | FS-240495           |
|--------------------|---------------------|
| quota              | foreign quota       |
| type               | 1 bedroom           |
| size               | 85m²                |
| floor              | 3                   |
| view               | pool view           |
| quality            | not chosen          |
| transfer fee payer | Seller 50/ Buyer 50 |

## **FACILITIES:**

General information: lowrise, underground

parking, open parking.

Swimming pool: swimming pool. Chill zone: chill zone, garden.

Health zone: gym.

Other: lobby, CCTV, security, laundry.