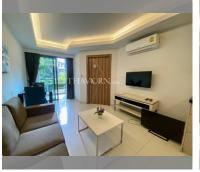

# **THAVORN ASIA PROPERTY**

Condo for sale 1 bedroom 37 m<sup>2</sup> in Laguna Beach Resort 2, Pattaya

## UNIT PARAMETERS:

| UID                | FS-240493           |
|--------------------|---------------------|
| quota              | thai quota          |
| type               | 1 bedroom           |
| size               | 37m <sup>2</sup>    |
| floor              | 1                   |
| view               | garden view         |
| quality            | not chosen          |
| transfer cost      | 80k                 |
| transfer fee payer | Seller 50/ Buyer 50 |