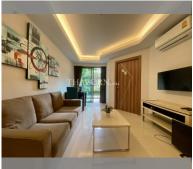

# **THAVORN ASIA PROPERTY**

Condo for sale 1 bedroom 37 m<sup>2</sup> in Laguna Beach Resort 2, Pattaya

## UNIT PARAMETERS:

| UID                | FS-240493           |
|--------------------|---------------------|
| quota              | thai quota          |
| type               | 1 bedroom           |
| size               | 37m <sup>2</sup>    |
| floor              | 1                   |
| view               | garden view         |
| quality            | not chosen          |
| transfer cost      | 80k                 |
| transfer fee payer | Seller 50/ Buyer 50 |