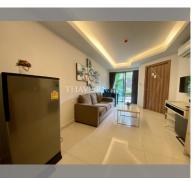

# **THAVORN ASIA PROPERTY**

Condo for sale 1 bedroom 37 m<sup>2</sup> in Laguna Beach Resort 2, Pattaya

## UNIT PARAMETERS:

| UID                | FS-240493           |
|--------------------|---------------------|
| quota              | thai quota          |
| type               | 1 bedroom           |
| size               | 37m <sup>2</sup>    |
| floor              | 1                   |
| view               | garden view         |
| quality            | not chosen          |
| transfer cost      | 80k                 |
| transfer fee payer | Seller 50/ Buyer 50 |