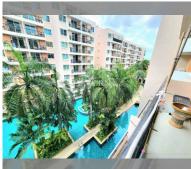

Condo for sale 2 bedroom 72 m<sup>2</sup> in Paradise Park, Pattaya

## **UNIT PARAMETERS:**

| UID                | FS-240488           |
|--------------------|---------------------|
| quota              | foreign quota       |
| type               | 2 bedroom           |
| size               | 72m²                |
| floor              | 5                   |
| view               | pool view           |
| quality            | not chosen          |
| transfer fee payer | Seller 50/ Buyer 50 |