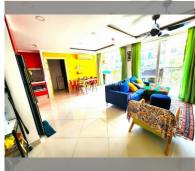

Condo for sale 2 bedroom 72 m<sup>2</sup> in Paradise Park, Pattaya

## **UNIT PARAMETERS:**

| UID                | FS-240488           |
|--------------------|---------------------|
| quota              | foreign quota       |
| type               | 2 bedroom           |
| size               | 72m²                |
| floor              | 5                   |
| view               | pool view           |
| quality            | not chosen          |
| transfer fee payer | Seller 50/ Buyer 50 |