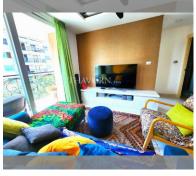

Condo for sale 2 bedroom 72 m<sup>2</sup> in Paradise Park, Pattaya

## **UNIT PARAMETERS:**

| UID                | FS-240488           |
|--------------------|---------------------|
| quota              | foreign quota       |
| type               | 2 bedroom           |
| size               | 72m²                |
| floor              | 5                   |
| view               | pool view           |
| quality            | not chosen          |
| transfer fee payer | Seller 50/ Buyer 50 |