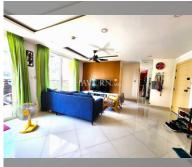

Condo for sale 2 bedroom 72 m<sup>2</sup> in Paradise Park, Pattaya

## **UNIT PARAMETERS:**

| UID                | FS-240488           |
|--------------------|---------------------|
| quota              | foreign quota       |
| type               | 2 bedroom           |
| size               | 72m²                |
| floor              | 5                   |
| view               | pool view           |
| quality            | not chosen          |
| transfer fee payer | Seller 50/ Buyer 50 |