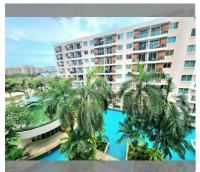

## **UNIT PARAMETERS:**

| UID                | FS-240488           |
|--------------------|---------------------|
| quota              | foreign quota       |
| type               | 2 bedroom           |
| size               | 72m²                |
| floor              | 5                   |
| view               | pool view           |
| quality            | not chosen          |
| transfer fee payer | Seller 50/ Buyer 50 |

## **FACILITIES:**

**General information:** resort, underground parking.

Swimming pool: swimming pool, kids pool.

Chill zone: chill zone, garden.

Health zone: gym.

Other: lobby, kids playgarden, CCTV,

security, minimart.