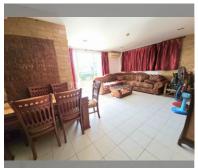

Condo for sale 1 bedroom 70 m<sup>2</sup> in Life Vela Casa, Pattaya

## **UNIT PARAMETERS:**

| UID                | FS-240486           |
|--------------------|---------------------|
| quota              | foreign quota       |
| type               | 1 bedroom           |
| size               | 70m²                |
| floor              | 2                   |
| view               | garden view         |
| quality            | not chosen          |
| transfer fee payer | Seller 50/ Buyer 50 |