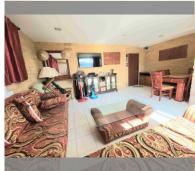

Condo for sale 1 bedroom 70 m<sup>2</sup> in Life Vela Casa, Pattaya

## **UNIT PARAMETERS:**

| UID                | FS-240486           |
|--------------------|---------------------|
| quota              | foreign quota       |
| type               | 1 bedroom           |
| size               | 70m²                |
| floor              | 2                   |
| view               | garden view         |
| quality            | not chosen          |
| transfer fee payer | Seller 50/ Buyer 50 |