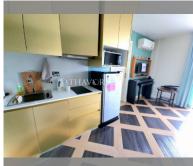

Condo for sale 1 bedroom 36 m<sup>2</sup> in Espana Condo Resort Pattaya, Pattaya

## **UNIT PARAMETERS:**

| UID                | FS-240485           |
|--------------------|---------------------|
| quota              | foreign quota       |
| type               | 1 bedroom           |
| size               | 36m²                |
| floor              | 5                   |
| view               | city view           |
| quality            | not chosen          |
| transfer fee payer | Seller 50/ Buyer 50 |