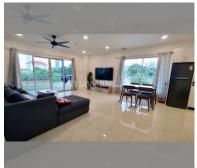

Condo for sale 3 bedroom 150 m<sup>2</sup> in Nordic Park Hill, Pattaya

## **UNIT PARAMETERS:**

| UID                | FS-240483           |
|--------------------|---------------------|
| quota              | foreign quota       |
| type               | 3 bedroom           |
| size               | 150m²               |
| floor              | 5                   |
| view               | sea view            |
| quality            | not chosen          |
| transfer fee payer | Seller 50/ Buyer 50 |