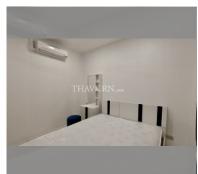

Condo for sale 3 bedroom 150 m<sup>2</sup> in Nordic Park Hill, Pattaya

## **UNIT PARAMETERS:**

| UID                | FS-240483           |
|--------------------|---------------------|
| quota              | foreign quota       |
| type               | 3 bedroom           |
| size               | 150m²               |
| floor              | 5                   |
| view               | sea view            |
| quality            | not chosen          |
| transfer fee payer | Seller 50/ Buyer 50 |