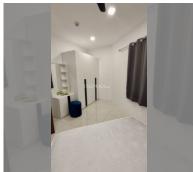

Condo for sale 3 bedroom 150 m<sup>2</sup> in Nordic Park Hill, Pattaya

## **UNIT PARAMETERS:**

| UID                | FS-240483           |
|--------------------|---------------------|
| quota              | foreign quota       |
| type               | 3 bedroom           |
| size               | 150m²               |
| floor              | 5                   |
| view               | sea view            |
| quality            | not chosen          |
| transfer fee payer | Seller 50/ Buyer 50 |