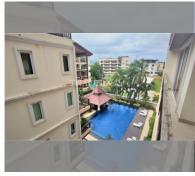

### UNIT PARAMETERS:

| UID                | FS-240482           |
|--------------------|---------------------|
| quota              | foreign quota       |
| type               | 2 bedroom           |
| size               | 72m <sup>2</sup>    |
| floor              | 5                   |
| view               | pool view           |
| quality            | not chosen          |
| transfer fee payer | Seller 50 /Buyer 50 |

#### FACILITIES:

General information: highrise, open parking. Swimming pool: swimming pool. Chill zone: chill zone. Health zone: gym. Other: CCTV, security, minimart.