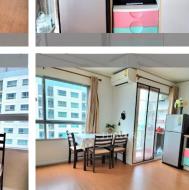

# THAVORN ASIA PROPERTY

Condo for sale 1 bedroom 45 m<sup>2</sup> in Lumpini Seaview Jomtien, Pattaya

#### UNIT PARAMETERS:

| UID                | FS-240480            |
|--------------------|----------------------|
| quota              | foreign quota        |
| type               | 1 bedroom            |
| size               | 45m <sup>2</sup>     |
| floor              | 28                   |
| view               | sea view             |
| quality            | not chosen           |
| transfer fee payer | Seller 50 / Buyer 50 |