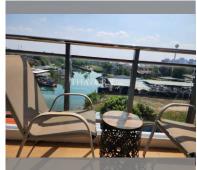

| district    | Na Jomtien    |
|-------------|---------------|
| buildings   | 3             |
| floors      | 8             |
| built in    | 2019          |
| maintenance | ₿ 15,120/year |

## **FACILITIES:**

General information: lowrise, meters to beach: 500, open parking, covered parking.

Swimming pool: swimming pool.
Chill zone: garden, barbeque areas.

**Health zone:** gym, sauna. **Other:** CCTV, security.