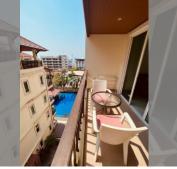

### UNIT PARAMETERS:

| UID                | FS-240477           |
|--------------------|---------------------|
| quota              | foreign quota       |
| type               | 2 bedroom           |
| size               | 92m <sup>2</sup>    |
| floor              | 6                   |
| view               | pool view           |
| quality            | not chosen          |
| transfer fee payer | Seller 50/ Buyer 50 |