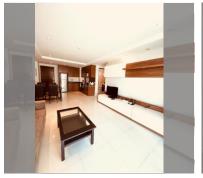

# THAVORN ASIA PROPERTY

Condo for sale 2 bedroom 92 m<sup>2</sup> in Jomtien Beach Penthouses, Pattaya

### UNIT PARAMETERS:

| UID                | FS-240477           |
|--------------------|---------------------|
| quota              | foreign quota       |
| type               | 2 bedroom           |
| size               | 92m <sup>2</sup>    |
| floor              | 6                   |
| view               | pool view           |
| quality            | not chosen          |
| transfer fee payer | Seller 50/ Buyer 50 |