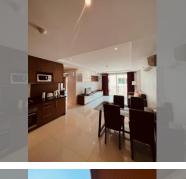

# THAVORN ASIA PROPERTY

Condo for sale 2 bedroom 92 m<sup>2</sup> in Jomtien Beach Penthouses, Pattaya

### UNIT PARAMETERS:

| UID                | FS-240477           |
|--------------------|---------------------|
| quota              | foreign quota       |
| type               | 2 bedroom           |
| size               | 92m <sup>2</sup>    |
| floor              | 6                   |
| view               | pool view           |
| quality            | not chosen          |
| transfer fee payer | Seller 50/ Buyer 50 |