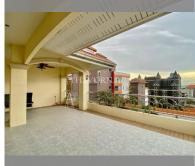

Condo for sale 3 bedroom 150 m<sup>2</sup> in New Nordic Dream Paradise, Pattaya

## **UNIT PARAMETERS:**

| UID                | FS-240476           |
|--------------------|---------------------|
| quota              | foreign quota       |
| type               | 3 bedroom           |
| size               | 150m²               |
| floor              | 5                   |
| view               | city view           |
| quality            | not chosen          |
| transfer fee payer | Seller 50/ Buyer 50 |