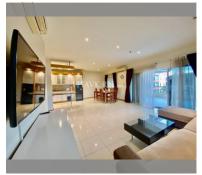

Condo for sale 3 bedroom 150 m<sup>2</sup> in New Nordic Dream Paradise, Pattaya

## **UNIT PARAMETERS:**

| UID                | FS-240476           |
|--------------------|---------------------|
| quota              | foreign quota       |
| type               | 3 bedroom           |
| size               | 150m²               |
| floor              | 5                   |
| view               | city view           |
| quality            | not chosen          |
| transfer fee payer | Seller 50/ Buyer 50 |