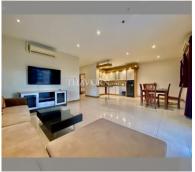

Condo for sale 3 bedroom 150 m<sup>2</sup> in New Nordic Dream Paradise, Pattaya

## **UNIT PARAMETERS:**

| UID                | FS-240476           |
|--------------------|---------------------|
| quota              | foreign quota       |
| type               | 3 bedroom           |
| size               | 150m²               |
| floor              | 5                   |
| view               | city view           |
| quality            | not chosen          |
| transfer fee payer | Seller 50/ Buyer 50 |