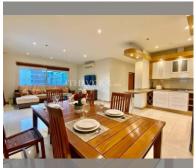

Condo for sale 3 bedroom 150 m<sup>2</sup> in New Nordic Dream Paradise, Pattaya

## **UNIT PARAMETERS:**

| UID                | FS-240476           |
|--------------------|---------------------|
| quota              | foreign quota       |
| type               | 3 bedroom           |
| size               | 150m²               |
| floor              | 5                   |
| view               | city view           |
| quality            | not chosen          |
| transfer fee payer | Seller 50/ Buyer 50 |