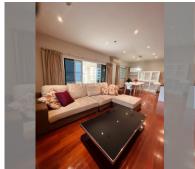

Condo for sale 3 bedroom 150 m<sup>2</sup> in New Nordic Dream Paradise, Pattaya

## **UNIT PARAMETERS:**

| UID                | FS-240475           |
|--------------------|---------------------|
| quota              | foreign quota       |
| type               | 3 bedroom           |
| size               | 150m²               |
| floor              | 5                   |
| view               | city view           |
| quality            | not chosen          |
| transfer fee payer | Seller 50/ Buyer 50 |