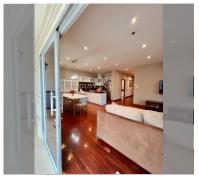

Condo for sale 3 bedroom 150 m<sup>2</sup> in New Nordic Dream Paradise, Pattaya

## **UNIT PARAMETERS:**

| UID                | FS-240475           |
|--------------------|---------------------|
| quota              | foreign quota       |
| type               | 3 bedroom           |
| size               | 150m²               |
| floor              | 5                   |
| view               | city view           |
| quality            | not chosen          |
| transfer fee payer | Seller 50/ Buyer 50 |