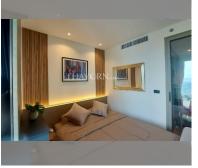

Condo for sale studio 25.8 m<sup>2</sup> in Riviera Ocean Drive, Pattaya

## **UNIT PARAMETERS:**

| UID                | FS-240474            |
|--------------------|----------------------|
| quota              | foreign quota        |
| type               | studio               |
| size               | 25.8m <sup>2</sup>   |
| floor              | 35                   |
| view               | sea view             |
| quality            | not chosen           |
| transfer fee payer | Seller 50 / Buyer 50 |