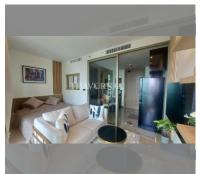

Condo for sale studio 25.8 m<sup>2</sup> in Riviera Ocean Drive, Pattaya

## **UNIT PARAMETERS:**

| UID                | FS-240474            |
|--------------------|----------------------|
| quota              | foreign quota        |
| type               | studio               |
| size               | 25.8m <sup>2</sup>   |
| floor              | 35                   |
| view               | sea view             |
| quality            | not chosen           |
| transfer fee payer | Seller 50 / Buyer 50 |