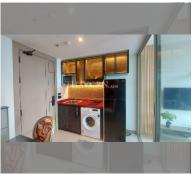

Condo for sale studio 25.8 m<sup>2</sup> in Riviera Ocean Drive, Pattaya

## **UNIT PARAMETERS:**

| UID                | FS-240474            |
|--------------------|----------------------|
| quota              | foreign quota        |
| type               | studio               |
| size               | 25.8m <sup>2</sup>   |
| floor              | 35                   |
| view               | sea view             |
| quality            | not chosen           |
| transfer fee payer | Seller 50 / Buyer 50 |