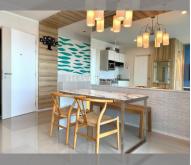

## ₿ 4,990,000

UNIT PARAMETERS:

| UID                | FS-240473           |
|--------------------|---------------------|
| quota              | thai quota          |
| type               | 2 bedroom           |
| size               | 56.84m <sup>2</sup> |
| floor              | 12A                 |
| view               | sea view            |
| quality            | good                |
| equipment          | furniture           |
| online viewing     | on                  |
| transfer fee payer | 50/50               |