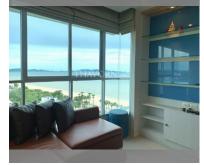

## ₿ 4,990,000

UNIT PARAMETERS:

| UID                | FS-240473           |
|--------------------|---------------------|
| quota              | thai quota          |
| type               | 2 bedroom           |
| size               | 56.84m <sup>2</sup> |
| floor              | 12A                 |
| view               | sea view            |
| quality            | good                |
| equipment          | furniture           |
| online viewing     | on                  |
| transfer fee payer | 50/50               |

## FACILITIES:

**General information:** highrise, meters to beach: 50, minutes to beach: 1, open parking, multy-level parking.

Swimming pool: swimming pool, kids pool, rooftop pool, jacuzzi.

Chill zone: chill zone, garden, rooftop chillout.