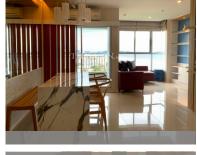

## ₿ 4,990,000

UNIT PARAMETERS:

| UID                | FS-240473           |
|--------------------|---------------------|
| quota              | thai quota          |
| type               | 2 bedroom           |
| size               | 56.84m <sup>2</sup> |
| floor              | 12A                 |
| view               | sea view            |
| quality            | good                |
| equipment          | furniture           |
| online viewing     | on                  |
| transfer fee payer | 50/50               |