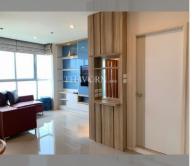

## ₿ 4,990,000

UNIT PARAMETERS:

| UID                | FS-240473           |
|--------------------|---------------------|
| quota              | thai quota          |
| type               | 2 bedroom           |
| size               | 56.84m <sup>2</sup> |
| floor              | 12A                 |
| view               | sea view            |
| quality            | good                |
| equipment          | furniture           |
| online viewing     | on                  |
| transfer fee payer | 50/50               |