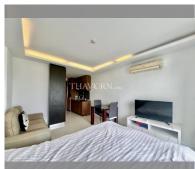

Condo for sale studio 26 m² in Club Royal, Pattaya

## **UNIT PARAMETERS:**

| UID                | FS-240471        |
|--------------------|------------------|
| quota              | foreign quota    |
| type               | studio           |
| size               | 26m²             |
| floor              | 6                |
| view               | partial sea view |
| quality            | not chosen       |
| transfer fee payer | On buyer         |
|                    |                  |