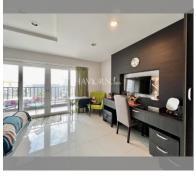

Condo for sale studio 49 m<sup>2</sup> in New Nordic Atrium condominium, Pattaya

## **UNIT PARAMETERS:**

| UID                | FS-240467           |
|--------------------|---------------------|
| quota              | foreign quota       |
| type               | studio              |
| size               | 49m²                |
| floor              | 7                   |
| view               | partial sea view    |
| quality            | not chosen          |
| transfer fee payer | Seller 50/ Buyer 50 |
|                    |                     |