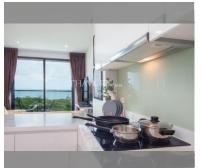

# THAVORN ASIA PROPERTY

Condo for sale 2 bedroom 82.11 m<sup>2</sup> in De Amber, Pattaya

## UNIT PARAMETERS:

| UID                | FS-240464           |
|--------------------|---------------------|
| quota              | foreign quota       |
| type               | 2 bedroom           |
| size               | 82.11m <sup>2</sup> |
| floor              | 7                   |
| view               | sea view            |
| quality            | excellent           |
| equipment          | furniture           |
| online viewing     | on                  |
| transfer fee payer | 50/50               |