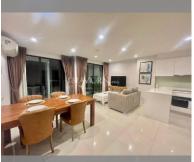

# THAVORN ASIA PROPERTY

Condo for sale 2 bedroom 82.11 m<sup>2</sup> in De Amber, Pattaya

## UNIT PARAMETERS:

| UID                | FS-240464           |
|--------------------|---------------------|
| quota              | foreign quota       |
| type               | 2 bedroom           |
| size               | 82.11m <sup>2</sup> |
| floor              | 7                   |
| view               | sea view            |
| quality            | excellent           |
| equipment          | furniture           |
| online viewing     | on                  |
| transfer fee payer | 50/50               |