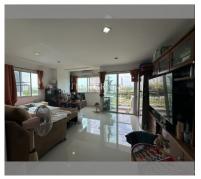

## **UNIT PARAMETERS:**

| UID                | FS-240463           |
|--------------------|---------------------|
| quota              | foreign quota       |
| type               | studio              |
| size               | 30.75m <sup>2</sup> |
| floor              | 6                   |
| view               | partial sea view    |
| quality            | good                |
| equipment          | furniture           |
| online viewing     | on                  |
| transfer cost      | 62,767              |
| transfer fee payer | 50/50               |

## **FACILITIES:**

General information: lowrise, meters to beach: 200, minutes to beach: 3, covered parking.

Swimming pool: swimming pool, kids pool,

jacuzzi.

Health zone: gym.

Other: CCTV, security, laundry.