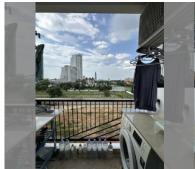

## **UNIT PARAMETERS:**

| UID                | FS-240463           |
|--------------------|---------------------|
| quota              | foreign quota       |
| type               | studio              |
| size               | 30.75m <sup>2</sup> |
| floor              | 6                   |
| view               | partial sea view    |
| quality            | good                |
| equipment          | furniture           |
| online viewing     | on                  |
| transfer cost      | 62,767              |
| transfer fee payer | 50/50               |

| district    | Jomtien      |
|-------------|--------------|
| buildings   | 3            |
| floors      | 8            |
| built in    | 2016         |
| maintenance | B 9,225/year |