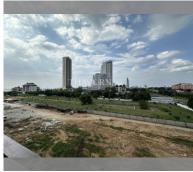

## **UNIT PARAMETERS:**

| UID                | FS-240463           |
|--------------------|---------------------|
| quota              | foreign quota       |
| type               | studio              |
| size               | 30.75m <sup>2</sup> |
| floor              | 6                   |
| view               | partial sea view    |
| quality            | good                |
| equipment          | furniture           |
| online viewing     | on                  |
| transfer cost      | 62,767              |
| transfer fee payer | 50/50               |