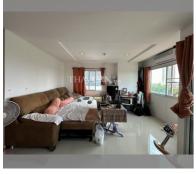

## **UNIT PARAMETERS:**

| UID                | FS-240463           |
|--------------------|---------------------|
| quota              | foreign quota       |
| type               | studio              |
| size               | 30.75m <sup>2</sup> |
| floor              | 6                   |
| view               | partial sea view    |
| quality            | good                |
| equipment          | furniture           |
| online viewing     | on                  |
| transfer cost      | 62,767              |
| transfer fee payer | 50/50               |

## **FACILITIES:**

General information: lowrise, meters to beach: 200, minutes to beach: 3, covered parking.

Swimming pool: swimming pool, kids pool,

jacuzzi.

Health zone: gym.

Other: CCTV, security, laundry.