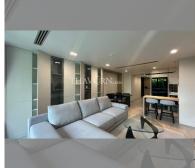

|
|--------------------|---------------------|
| quota              | foreign quota       |
| type               | 1 bedroom           |
| size               | 106m²               |
| floor              | 3                   |
| view               | garden view         |
| quality            | not chosen          |
| transfer fee payer | Seller 50/ Buyer 50 |



| district              | Central Pattaya |
|-----------------------|-----------------|
| buildings             | 1               |
| floors                | 8               |
| start of construction | 2023            |
| built in              | 2009            |

## **FACILITIES:**

General information: resort, open parking,

covered parking.

Swimming pool: swimming pool.

Health zone: gym.

Other: lobby, CCTV, security.