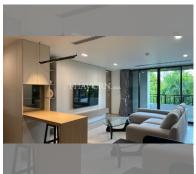

Condo for sale 1 bedroom 106 m<sup>2</sup> in Prima Suites Condominium, Pattaya

## **UNIT PARAMETERS:**

| UID                | FS-240460           |
|--------------------|---------------------|
| quota              | foreign quota       |
| type               | 1 bedroom           |
| size               | 106m²               |
| floor              | 3                   |
| view               | garden view         |
| quality            | not chosen          |
| transfer fee payer | Seller 50/ Buyer 50 |