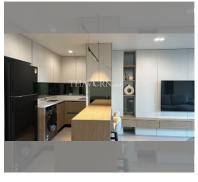

|--------------------|---------------------|
| quota              | foreign quota       |
| type               | 1 bedroom           |
| size               | 106m²               |
| floor              | 3                   |
| view               | garden view         |
| quality            | not chosen          |
| transfer fee payer | Seller 50/ Buyer 50 |



| district              | Central Pattaya |
|-----------------------|-----------------|
| buildings             | 1               |
| floors                | 8               |
| start of construction | 2023            |
| built in              | 2009            |

## **FACILITIES:**

General information: resort, open parking,

covered parking.

Swimming pool: swimming pool.

Health zone: gym.

Other: lobby, CCTV, security.