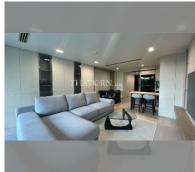

Condo for sale 1 bedroom 106 m<sup>2</sup> in Prima Suites Condominium, Pattaya

## **UNIT PARAMETERS:**

| UID                | FS-240460           |
|--------------------|---------------------|
| quota              | foreign quota       |
| type               | 1 bedroom           |
| size               | 106m²               |
| floor              | 3                   |
| view               | garden view         |
| quality            | not chosen          |
| transfer fee payer | Seller 50/ Buyer 50 |