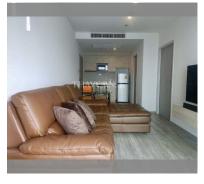

Condo for sale 1 bedroom 48 m<sup>2</sup> in Aeras, Pattaya

## **UNIT PARAMETERS:**

| UID                | FS-240459   |
|--------------------|-------------|
| quota              | thai quota  |
| type               | 1 bedroom   |
| size               | 48m²        |
| floor              | 21          |
| view               | garden view |
| quality            | not chosen  |
| transfer fee payer | By seller   |