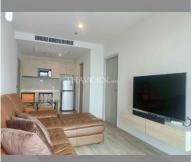

Condo for sale 1 bedroom 48 m<sup>2</sup> in Aeras, Pattaya

## **UNIT PARAMETERS:**

| UID                | FS-240459   |
|--------------------|-------------|
| quota              | thai quota  |
| type               | 1 bedroom   |
| size               | 48m²        |
| floor              | 21          |
| view               | garden view |
| quality            | not chosen  |
| transfer fee payer | By seller   |