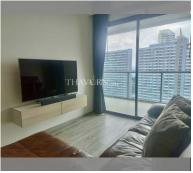

Condo for sale 1 bedroom 48 m<sup>2</sup> in Aeras, Pattaya

## **UNIT PARAMETERS:**

| UID                | FS-240459   |
|--------------------|-------------|
| quota              | thai quota  |
| type               | 1 bedroom   |
| size               | 48m²        |
| floor              | 21          |
| view               | garden view |
| quality            | not chosen  |
| transfer fee payer | By seller   |