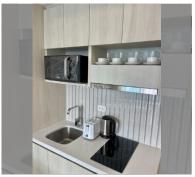

Condo for sale 1 bedroom 28 m<sup>2</sup> in City Garden Olympus, Pattaya

## **UNIT PARAMETERS:**

| UID                | FS-240458           |
|--------------------|---------------------|
| quota              | foreign quota       |
| type               | 1 bedroom           |
| size               | 28m²                |
| floor              | 4                   |
| view               | pool view           |
| quality            | not chosen          |
| transfer fee payer | Seller 50/ Buyer 50 |