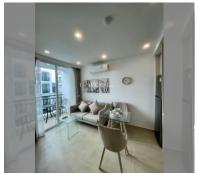

Condo for sale 1 bedroom 28 m<sup>2</sup> in City Garden Olympus, Pattaya

## **UNIT PARAMETERS:**

| UID                | FS-240458           |
|--------------------|---------------------|
| quota              | foreign quota       |
| type               | 1 bedroom           |
| size               | 28m²                |
| floor              | 4                   |
| view               | pool view           |
| quality            | not chosen          |
| transfer fee payer | Seller 50/ Buyer 50 |