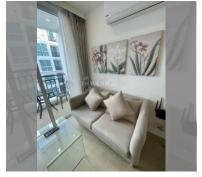

Condo for sale 1 bedroom 28 m<sup>2</sup> in City Garden Olympus, Pattaya

## **UNIT PARAMETERS:**

| UID                | FS-240458           |
|--------------------|---------------------|
| quota              | foreign quota       |
| type               | 1 bedroom           |
| size               | 28m²                |
| floor              | 4                   |
| view               | pool view           |
| quality            | not chosen          |
| transfer fee payer | Seller 50/ Buyer 50 |