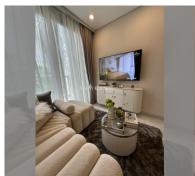

Condo for sale 1 bedroom 34 m<sup>2</sup> in Copacabana Coral Reef, Pattaya

## **UNIT PARAMETERS:**

| UID     | FS-240455     |
|---------|---------------|
| quota   | foreign quota |
| type    | 1 bedroom     |
| size    | 34m²          |
| floor   | 38            |
| view    | sea view      |
| quality | not chosen    |