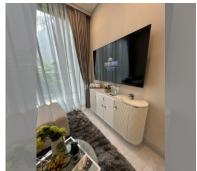

Condo for sale 1 bedroom 34 m<sup>2</sup> in Copacabana Coral Reef, Pattaya

## **UNIT PARAMETERS:**

| UID     | FS-240455     |
|---------|---------------|
| quota   | foreign quota |
| type    | 1 bedroom     |
| size    | 34m²          |
| floor   | 38            |
| view    | sea view      |
| quality | not chosen    |