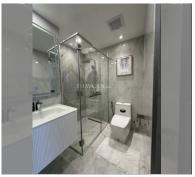

Condo for sale 1 bedroom 34 m<sup>2</sup> in Copacabana Coral Reef, Pattaya

## **UNIT PARAMETERS:**

| UID     | FS-240455     |
|---------|---------------|
| quota   | foreign quota |
| type    | 1 bedroom     |
| size    | 34m²          |
| floor   | 38            |
| view    | sea view      |
| quality | not chosen    |