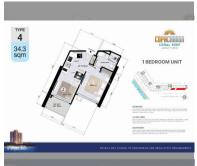

Condo for sale 1 bedroom 34 m<sup>2</sup> in Copacabana Coral Reef, Pattaya

## **UNIT PARAMETERS:**

| UID     | FS-240455     |
|---------|---------------|
| quota   | foreign quota |
| type    | 1 bedroom     |
| size    | 34m²          |
| floor   | 38            |
| view    | sea view      |
| quality | not chosen    |