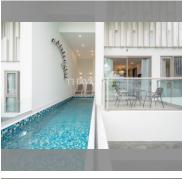

General information: highrise, meters to beach: 500, minutes to beach: 5, multy-level parking.

Swimming pool: swimming pool, kids pool, rooftop pool, infinity view.

Chill zone: chill zone.

Health zone: gym, sauna.