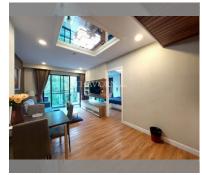

Condo for sale 2 bedroom 62 m<sup>2</sup> in Dusit Grand Park, Pattaya

## **UNIT PARAMETERS:**

| FS-240453     |
|---------------|
| foreign quota |
| 2 bedroom     |
| 62m²          |
| 3             |
| garden view   |
| excellent     |
| furniture     |
| on            |
| on buyer      |
|               |