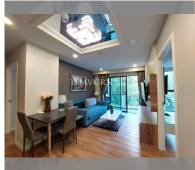

Condo for sale 2 bedroom 62 m<sup>2</sup> in Dusit Grand Park, Pattaya

## **UNIT PARAMETERS:**

| FS-240453     |
|---------------|
| foreign quota |
| 2 bedroom     |
| 62m²          |
| 3             |
| garden view   |
| excellent     |
| furniture     |
| on            |
| on buyer      |
|               |