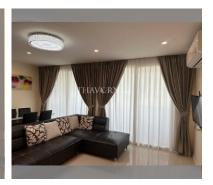

## UNIT PARAMETERS:

| UID                | FS-240449            |
|--------------------|----------------------|
| quota              | foreign quota        |
| type               | 2 bedroom            |
| size               | 72m <sup>2</sup>     |
| floor              | 8                    |
| view               | city view            |
| quality            | excellent            |
| equipment          | furniture, household |
|                    | appliances, kitchen  |
|                    | appliances           |
| online viewing     | on                   |
| transfer fee payer | 50/50                |
| exclusive          | on                   |