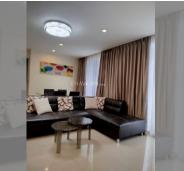

## UNIT PARAMETERS:

| UID                | FS-240449            |
|--------------------|----------------------|
| quota              | foreign quota        |
| type               | 2 bedroom            |
| size               | 72m <sup>2</sup>     |
| floor              | 8                    |
| view               | city view            |
| quality            | excellent            |
| equipment          | furniture, household |
|                    | appliances, kitchen  |
|                    | appliances           |
| online viewing     | on                   |
| transfer fee payer | 50/50                |
| exclusive          | on                   |