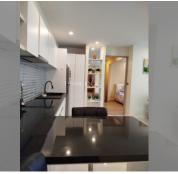

## UNIT PARAMETERS:

| UID                | FS-240449            |
|--------------------|----------------------|
| quota              | foreign quota        |
| type               | 2 bedroom            |
| size               | 72m <sup>2</sup>     |
| floor              | 8                    |
| view               | city view            |
| quality            | excellent            |
| equipment          | furniture, household |
|                    | appliances, kitchen  |
|                    | appliances           |
| online viewing     | on                   |
| transfer fee payer | 50/50                |
| exclusive          | on                   |