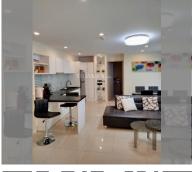

# **THAVORN ASIA PROPERTY**

Condo for sale 2 bedroom 72 m<sup>2</sup> in Atlantis Condo Resort, Pattaya

## UNIT PARAMETERS:

| UID                | FS-240449            |
|--------------------|----------------------|
| quota              | foreign quota        |
| type               | 2 bedroom            |
| size               | 72m <sup>2</sup>     |
| floor              | 8                    |
| view               | city view            |
| quality            | excellent            |
| equipment          | furniture, household |
|                    | appliances, kitchen  |
|                    | appliances           |
| online viewing     | on                   |
| transfer fee payer | 50/50                |
| exclusive          | on                   |