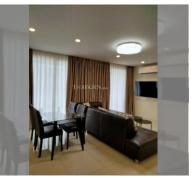

## UNIT PARAMETERS:

| UID                | FS-240449            |
|--------------------|----------------------|
| quota              | foreign quota        |
| type               | 2 bedroom            |
| size               | 72m <sup>2</sup>     |
| floor              | 8                    |
| view               | city view            |
| quality            | excellent            |
| equipment          | furniture, household |
|                    | appliances, kitchen  |
|                    | appliances           |
| online viewing     | on                   |
| transfer fee payer | 50/50                |
| exclusive          | on                   |