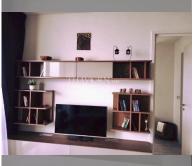

Condo for sale 1 bedroom 62 m<sup>2</sup> in Baan Plai Haad, Pattaya

## **UNIT PARAMETERS:**

| UID                | FS-240444           |
|--------------------|---------------------|
| quota              | thai quota          |
| type               | 1 bedroom           |
| size               | 62m <sup>2</sup>    |
| floor              | 8                   |
| view               | sea view            |
| quality            | not chosen          |
| transfer fee payer | Seller 50/ Buyer 50 |