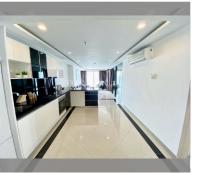

ota              | foreign quota       |
| type               | 2 bedroom           |
| size               | 93m²                |
| floor              | 20                  |
| view               | sea view            |
| quality            | not chosen          |
| transfer fee payer | Seller 50/ Buyer 50 |



| district    | Wongamat       |
|-------------|----------------|
| buildings   | 1              |
| floors      | 38             |
| built in    | 2015           |
| maintenance | \$ 44,640/year |

## **FACILITIES:**

**General information:** highrise, meters to beach: 30, minutes to beach: 1, multy-level parking.

**Swimming pool:** swimming pool, rooftop pool.

Chill zone: chill zone, rooftop chillout.

Health zone: gym, sauna.

Other: reception, lobby, CCTV, security.