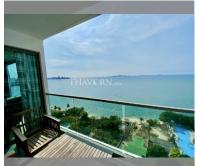

## **UNIT PARAMETERS:**

| UID                | FS-240441           |
|--------------------|---------------------|
| quota              | foreign quota       |
| type               | 2 bedroom           |
| size               | 93m²                |
| floor              | 20                  |
| view               | sea view            |
| quality            | not chosen          |
| transfer fee payer | Seller 50/ Buyer 50 |

| district    | Wongamat       |
|-------------|----------------|
| buildings   | 1              |
| floors      | 38             |
| built in    | 2015           |
| maintenance | \$ 44,640/year |