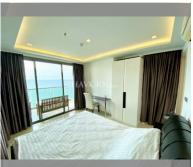

Condo for sale 2 bedroom 93 m<sup>2</sup> in Wongamat Tower, Pattaya

## **UNIT PARAMETERS:**

| UID                | FS-240441           |
|--------------------|---------------------|
| quota              | foreign quota       |
| type               | 2 bedroom           |
| size               | 93m²                |
| floor              | 20                  |
| view               | sea view            |
| quality            | not chosen          |
| transfer fee payer | Seller 50/ Buyer 50 |