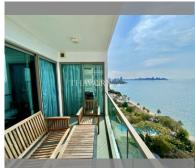

## **UNIT PARAMETERS:**

| UID                | FS-240441           |
|--------------------|---------------------|
| quota              | foreign quota       |
| type               | 2 bedroom           |
| size               | 93m²                |
| floor              | 20                  |
| view               | sea view            |
| quality            | not chosen          |
| transfer fee payer | Seller 50/ Buyer 50 |

| district    | Wongamat       |
|-------------|----------------|
| buildings   | 1              |
| floors      | 38             |
| built in    | 2015           |
| maintenance | \$ 44,640/year |