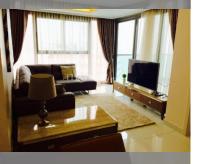

Condo for sale 1 bedroom 65 m<sup>2</sup> in Wongamat Tower, Pattaya

## **UNIT PARAMETERS:**

| UID                | FS-240440           |
|--------------------|---------------------|
| quota              | foreign quota       |
| type               | 1 bedroom           |
| size               | 65m <sup>2</sup>    |
| floor              | 37                  |
| view               | sea view            |
| quality            | not chosen          |
| transfer fee payer | Seller 50/ Buyer 50 |