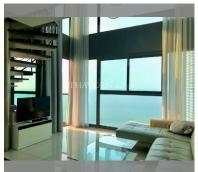

## **UNIT PARAMETERS:**

| UID                | FS-240439           |
|--------------------|---------------------|
| quota              | foreign quota       |
| type               | 1 bedroom           |
| size               | 65m <sup>2</sup>    |
| floor              | 19                  |
| view               | sea view            |
| quality            | not chosen          |
| transfer fee payer | Seller 50/ Buyer 50 |