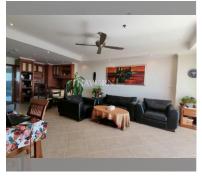

Condo for sale 2 bedroom 100 m<sup>2</sup> in View Talay 3, Pattaya

## **UNIT PARAMETERS:**

| UID                | FS-240435           |
|--------------------|---------------------|
| quota              | foreign quota       |
| type               | 2 bedroom           |
| size               | 100m²               |
| floor              | 12                  |
| view               | sea view            |
| quality            | not chosen          |
| transfer fee payer | Seller 50/ Buyer 50 |