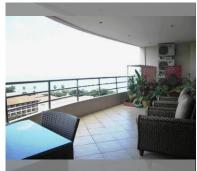

## **UNIT PARAMETERS:**

| UID                | FS-240435           |
|--------------------|---------------------|
| quota              | foreign quota       |
| type               | 2 bedroom           |
| size               | 100m²               |
| floor              | 12                  |
| view               | sea view            |
| quality            | not chosen          |
| transfer fee payer | Seller 50/ Buyer 50 |

## **FACILITIES:**

General information: highrise, meters to beach: 50, minutes to beach: 1, open parking, covered parking.

Swimming pool, kids pool.

Chill zone: chill zone, garden.

Other: reception, CCTV, security, minimart,