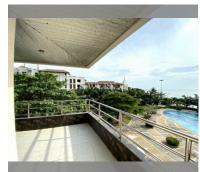

Condo for sale 2 bedroom 136 m<sup>2</sup> in View Talay 3, Pattaya

## **UNIT PARAMETERS:**

| UID                | FS-240434           |
|--------------------|---------------------|
| quota              | foreign quota       |
| type               | 2 bedroom           |
| size               | 136m²               |
| floor              | 3                   |
| view               | sea view            |
| quality            | not chosen          |
| transfer fee payer | Seller 50/ Buyer 50 |

## **FACILITIES:**

General information: highrise, meters to beach: 50, minutes to beach: 1, open parking, covered parking.

Swimming pool, kids pool.

Chill zone: chill zone, garden.

Other: reception, CCTV, security, minimart,

laundry.