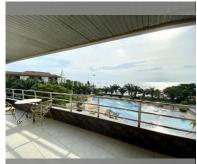

Condo for sale 2 bedroom 136 m<sup>2</sup> in View Talay 3, Pattaya

## **UNIT PARAMETERS:**

| UID                | FS-240434           |
|--------------------|---------------------|
| quota              | foreign quota       |
| type               | 2 bedroom           |
| size               | 136m²               |
| floor              | 3                   |
| view               | sea view            |
| quality            | not chosen          |
| transfer fee payer | Seller 50/ Buyer 50 |

## **FACILITIES:**

General information: highrise, meters to beach: 50, minutes to beach: 1, open parking, covered parking.

Swimming pool, kids pool.

Chill zone: chill zone, garden.

Other: reception, CCTV, security, minimart,

laundry.