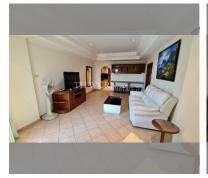

## THAVORN ASIA PROPERTY

Condo for sale 1 bedroom 78 m<sup>2</sup> in View Talay 2, Pattaya

Discover the perfect blend of comfort and style in this stunning 1-bedroom apartment located in the prestigious View Talay 2 condominium in the vibrant city of Pattaya. Situated in the sought-after Jomtien district, this fully furnished flat offers an impressive 78 square meters of living space, providing ample room to relax and entertain. Perched on the 12th floor, this residence boasts breathtaking views and a serene atmosphere, making it an ideal retreat from the bustling city life. The apartment is part of a well-maintained complex, known for its top-notch amenities and convenient location. Priced at 3,690,000 and available under a foreign quota, this property is a fantastic opportunity for those looking to invest in a home away fr...

## **UNIT PARAMETERS:**

| UID                | FS-240433           |
|--------------------|---------------------|
| quota              | foreign quota       |
| type               | 1 bedroom           |
| size               | 78m²                |
| floor              | 12                  |
| view               | sea view            |
| quality            | not chosen          |
| transfer cost      |                     |
| transfer fee payer | Seller 50/ Buyer 50 |
| additional cost    |                     |