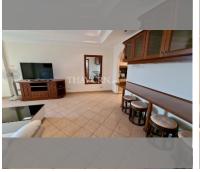

## THAVORN ASIA PROPERTY

Condo for sale 1 bedroom 78 m<sup>2</sup> in View Talay 2, Pattaya

Discover the perfect blend of comfort and style in this stunning 1-bedroom apartment located in the prestigious View Talay 2 condominium in the vibrant city of Pattaya. Situated in the sought-after Jomtien district, this fully furnished flat offers an impressive 78 square meters of living space, providing ample room to relax and entertain. Perched on the 12th floor, this residence boasts breathtaking views and a serene atmosphere, making it an ideal retreat from the bustling city life. The apartment is part of a well-maintained complex, known for its top-notch amenities and convenient location. Priced at 3,690,000 and available under a foreign quota, this property is a fantastic opportunity for those looking to invest in a home away fr...

## **UNIT PARAMETERS:**

| UID                | FS-240433           |
|--------------------|---------------------|
| quota              | foreign quota       |
| type               | 1 bedroom           |
| size               | 78m²                |
| floor              | 12                  |
| view               | sea view            |
| quality            | not chosen          |
| transfer cost      |                     |
| transfer fee payer | Seller 50/ Buyer 50 |
| additional cost    |                     |