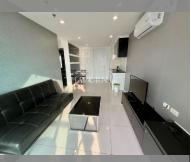

Condo for sale 1 bedroom 47 m<sup>2</sup> in The Vision, Pattaya

## **UNIT PARAMETERS:**

| UID                | FS-240430           |
|--------------------|---------------------|
| quota              | foreign quota       |
| type               | 1 bedroom           |
| size               | 47m²                |
| floor              | 6                   |
| view               | sea view            |
| quality            | not chosen          |
| transfer fee payer | Seller 50/ Buyer 50 |