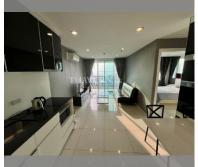

Condo for sale 1 bedroom 47 m<sup>2</sup> in The Vision, Pattaya

## **UNIT PARAMETERS:**

| UID                | FS-240430           |
|--------------------|---------------------|
| quota              | foreign quota       |
| type               | 1 bedroom           |
| size               | 47m²                |
| floor              | 6                   |
| view               | sea view            |
| quality            | not chosen          |
| transfer fee payer | Seller 50/ Buyer 50 |