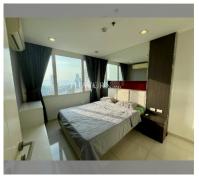

## **UNIT PARAMETERS:**

| UID                | FS-240430           |
|--------------------|---------------------|
| quota              | foreign quota       |
| type               | 1 bedroom           |
| size               | 47m²                |
| floor              | 6                   |
| view               | sea view            |
| quality            | not chosen          |
| transfer fee payer | Seller 50/ Buyer 50 |