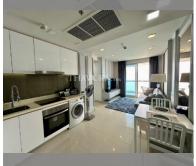

Condo for sale 1 bedroom 47 m<sup>2</sup> in The Palm Wongamat, Pattaya

## **UNIT PARAMETERS:**

| UID                | FS-240425           |
|--------------------|---------------------|
| quota              | thai quota          |
| type               | 1 bedroom           |
| size               | 47m²                |
| floor              | 31                  |
| view               | sea view            |
| quality            | not chosen          |
| transfer fee payer | Seller 50/ Buyer 50 |