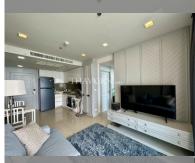

Condo for sale 1 bedroom 47 m<sup>2</sup> in The Palm Wongamat, Pattaya

## **UNIT PARAMETERS:**

| UID                | FS-240425           |
|--------------------|---------------------|
| quota              | thai quota          |
| type               | 1 bedroom           |
| size               | 47m²                |
| floor              | 31                  |
| view               | sea view            |
| quality            | not chosen          |
| transfer fee payer | Seller 50/ Buyer 50 |