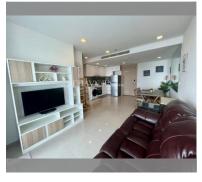

Condo for sale 1 bedroom 53 m<sup>2</sup> in The Palm Wongamat, Pattaya

## **UNIT PARAMETERS:**

| UID                | FS-240424           |
|--------------------|---------------------|
| quota              | foreign quota       |
| type               | 1 bedroom           |
| size               | 53m <sup>2</sup>    |
| floor              | 6                   |
| view               | sea view            |
| quality            | not chosen          |
| transfer fee payer | Seller 50/ Buyer 50 |