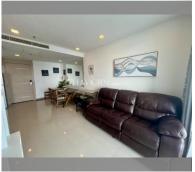

Condo for sale 1 bedroom 53 m<sup>2</sup> in The Palm Wongamat, Pattaya

## **UNIT PARAMETERS:**

| UID                | FS-240424           |
|--------------------|---------------------|
| quota              | foreign quota       |
| type               | 1 bedroom           |
| size               | 53m <sup>2</sup>    |
| floor              | 6                   |
| view               | sea view            |
| quality            | not chosen          |
| transfer fee payer | Seller 50/ Buyer 50 |