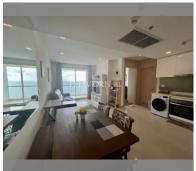

## **UNIT PARAMETERS:**

| UID                | FS-240424           |
|--------------------|---------------------|
| quota              | foreign quota       |
| type               | 1 bedroom           |
| size               | 53m <sup>2</sup>    |
| floor              | 6                   |
| view               | sea view            |
| quality            | not chosen          |
| transfer fee payer | Seller 50/ Buyer 50 |