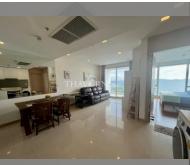

Condo for sale 1 bedroom 53 m<sup>2</sup> in The Palm Wongamat, Pattaya

## **UNIT PARAMETERS:**

| UID                | FS-240424           |
|--------------------|---------------------|
| quota              | foreign quota       |
| type               | 1 bedroom           |
| size               | 53m <sup>2</sup>    |
| floor              | 6                   |
| view               | sea view            |
| quality            | not chosen          |
| transfer fee payer | Seller 50/ Buyer 50 |