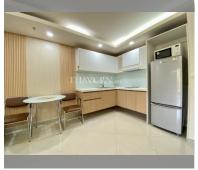

Condo for sale 1 bedroom 58 m<sup>2</sup> in City Garden Pattaya, Pattaya

## **UNIT PARAMETERS:**

| UID                | FS-240423             |
|--------------------|-----------------------|
| quota              | foreign quota         |
| type               | 1 bedroom             |
| size               | 58m²                  |
| floor              | 2                     |
| view               | city view             |
| quality            | excellent             |
| equipment          | furniture, kitchen    |
|                    | appliances, internet, |
|                    | television            |
| online viewing     | on                    |
| transfer fee payer | Seller50 Buyer50      |
| exclusive          | on                    |
|                    |                       |