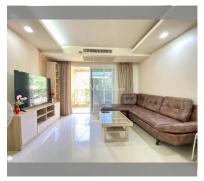

Condo for sale 1 bedroom 58 m<sup>2</sup> in City Garden Pattaya, Pattaya

## **UNIT PARAMETERS:**

| UID                | FS-240423             |
|--------------------|-----------------------|
| quota              | foreign quota         |
| type               | 1 bedroom             |
| size               | 58m²                  |
| floor              | 2                     |
| view               | city view             |
| quality            | excellent             |
| equipment          | furniture, kitchen    |
|                    | appliances, internet, |
|                    | television            |
| online viewing     | on                    |
| transfer fee payer | Seller50 Buyer50      |
| exclusive          | on                    |
|                    |                       |