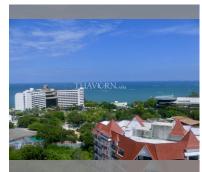

Condo for sale 1 bedroom 48 m<sup>2</sup> in The Cliff, Pattaya

## **UNIT PARAMETERS:**

| UID                | FS-240422           |
|--------------------|---------------------|
| quota              | foreign quota       |
| type               | 1 bedroom           |
| size               | 48m²                |
| floor              | 13                  |
| view               | sea view            |
| quality            | not chosen          |
| transfer fee payer | Seller 50/ Buyer 50 |