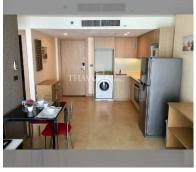

Condo for sale 1 bedroom 48 m<sup>2</sup> in The Cliff, Pattaya

## **UNIT PARAMETERS:**

| UID                | FS-240422           |
|--------------------|---------------------|
| quota              | foreign quota       |
| type               | 1 bedroom           |
| size               | 48m²                |
| floor              | 13                  |
| view               | sea view            |
| quality            | not chosen          |
| transfer fee payer | Seller 50/ Buyer 50 |