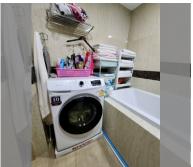

Condo for sale 1 bedroom 47 m<sup>2</sup> in The Cliff, Pattaya

## **UNIT PARAMETERS:**

| UID                | FS-240421           |
|--------------------|---------------------|
| quota              | foreign quota       |
| type               | 1 bedroom           |
| size               | 47m²                |
| floor              | 21                  |
| view               | city view           |
| quality            | not chosen          |
| transfer fee payer | Seller 50/ Buyer 50 |