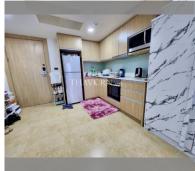

Condo for sale 1 bedroom 47 m<sup>2</sup> in The Cliff, Pattaya

## **UNIT PARAMETERS:**

| UID                | FS-240421           |
|--------------------|---------------------|
| quota              | foreign quota       |
| type               | 1 bedroom           |
| size               | 47m²                |
| floor              | 21                  |
| view               | city view           |
| quality            | not chosen          |
| transfer fee payer | Seller 50/ Buyer 50 |