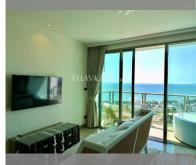

# **THAVORN ASIA PROPERTY**

Condo for sale 2 bedroom 74 m<sup>2</sup> in Riviera Ocean Drive, Pattaya

## UNIT PARAMETERS:

| UID                | FS-240418        |
|--------------------|------------------|
| quota              | foreign quota    |
| type               | 2 bedroom        |
| size               | 74m <sup>2</sup> |
| floor              | 26               |
| view               | sea view         |
| quality            | not chosen       |
| transfer fee payer | Included         |

### FACILITIES:

**General information:** highrise, meters to beach: 100, minutes to beach: 10, pets are allowed, open parking, multy-level parking. **Swimming pool:** swimming pool, kids pool, rooftop pool, infinity view, jacuzzi, pool bar, sunbathing area.