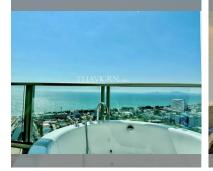

### FACILITIES:

**General information:** highrise, meters to beach: 100, minutes to beach: 10, pets are allowed, open parking, multy-level parking. **Swimming pool:** swimming pool, kids pool, rooftop pool, infinity view, jacuzzi, pool bar, sunbathing area.