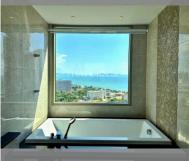

## UNIT PARAMETERS:

| UID                | FS-240418        |
|--------------------|------------------|
| quota              | foreign quota    |
| type               | 2 bedroom        |
| size               | 74m <sup>2</sup> |
| floor              | 26               |
| view               | sea view         |
| quality            | not chosen       |
| transfer fee payer | Included         |

### FACILITIES:

**General information:** highrise, meters to beach: 100, minutes to beach: 10, pets are allowed, open parking, multy-level parking. **Swimming pool:** swimming pool, kids pool, rooftop pool, infinity view, jacuzzi, pool bar, sunbathing area.