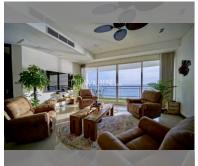

Condo for sale 3 bedroom 217 m<sup>2</sup> in Reflection Jomtien, Pattaya

## **UNIT PARAMETERS:**

| UID                | FS-240417           |
|--------------------|---------------------|
| quota              | foreign quota       |
| type               | 3 bedroom           |
| size               | 217m²               |
| floor              | 53                  |
| view               | sea view            |
| quality            | not chosen          |
| transfer fee payer | Seller 50/ Buyer 50 |