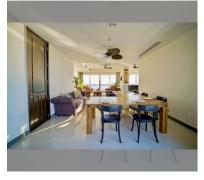

Condo for sale 3 bedroom 217 m<sup>2</sup> in Reflection Jomtien, Pattaya

## **UNIT PARAMETERS:**

| UID                | FS-240417           |
|--------------------|---------------------|
| quota              | foreign quota       |
| type               | 3 bedroom           |
| size               | 217m²               |
| floor              | 53                  |
| view               | sea view            |
| quality            | not chosen          |
| transfer fee payer | Seller 50/ Buyer 50 |