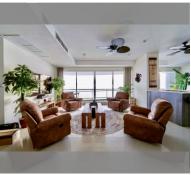

Condo for sale 3 bedroom 217 m<sup>2</sup> in Reflection Jomtien, Pattaya

## **UNIT PARAMETERS:**

| UID                | FS-240417           |
|--------------------|---------------------|
| quota              | foreign quota       |
| type               | 3 bedroom           |
| size               | 217m²               |
| floor              | 53                  |
| view               | sea view            |
| quality            | not chosen          |
| transfer fee payer | Seller 50/ Buyer 50 |