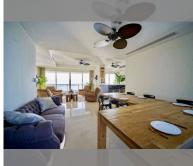

Condo for sale 3 bedroom 217 m<sup>2</sup> in Reflection Jomtien, Pattaya

## **UNIT PARAMETERS:**

| UID                | FS-240417           |
|--------------------|---------------------|
| quota              | foreign quota       |
| type               | 3 bedroom           |
| size               | 217m²               |
| floor              | 53                  |
| view               | sea view            |
| quality            | not chosen          |
| transfer fee payer | Seller 50/ Buyer 50 |