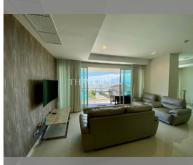

Condo for sale 3 bedroom 217 m<sup>2</sup> in Reflection Jomtien, Pattaya

## **UNIT PARAMETERS:**

| UID                | FS-240414           |
|--------------------|---------------------|
| quota              | foreign quota       |
| type               | 3 bedroom           |
| size               | 217m²               |
| floor              | 2                   |
| view               | sea view            |
| quality            | not chosen          |
| transfer fee payer | Seller 50/ Buyer 50 |