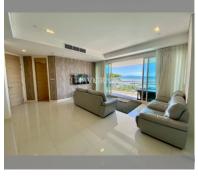

Condo for sale 3 bedroom 217 m<sup>2</sup> in Reflection Jomtien, Pattaya

## **UNIT PARAMETERS:**

| UID                | FS-240414           |
|--------------------|---------------------|
| quota              | foreign quota       |
| type               | 3 bedroom           |
| size               | 217m²               |
| floor              | 2                   |
| view               | sea view            |
| quality            | not chosen          |
| transfer fee payer | Seller 50/ Buyer 50 |