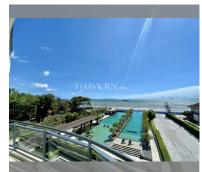

## **UNIT PARAMETERS:**

| UID                | FS-240414           |
|--------------------|---------------------|
| quota              | foreign quota       |
| type               | 3 bedroom           |
| size               | 217m²               |
| floor              | 2                   |
| view               | sea view            |
| quality            | not chosen          |
| transfer fee payer | Seller 50/ Buyer 50 |

## **FACILITIES:**

General information: highrise, meters to beach: 100, minutes to beach: 1, pets are allowed, underground parking, open parking, multy-level parking, covered parking.

Swimming pool: swimming pool, kids pool, infinity view, water slides, waterfall, jacuzzi.