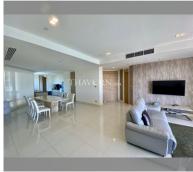

Condo for sale 3 bedroom 217 m<sup>2</sup> in Reflection Jomtien, Pattaya

## **UNIT PARAMETERS:**

| UID                | FS-240414           |
|--------------------|---------------------|
| quota              | foreign quota       |
| type               | 3 bedroom           |
| size               | 217m²               |
| floor              | 2                   |
| view               | sea view            |
| quality            | not chosen          |
| transfer fee payer | Seller 50/ Buyer 50 |