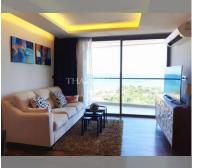

Condo for sale 2 bedroom 92 m<sup>2</sup> in The Peak Towers, Pattaya

## **UNIT PARAMETERS:**

| UID                | FS-240411           |
|--------------------|---------------------|
| quota              | thai quota          |
| type               | 2 bedroom           |
| size               | 92m²                |
| floor              | 12                  |
| view               | sea view            |
| quality            | not chosen          |
| transfer fee payer | Seller 50/ Buyer 50 |