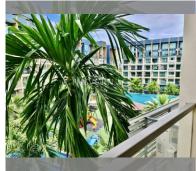

## **UNIT PARAMETERS:**

| UID                | FS-240406           |
|--------------------|---------------------|
| quota              | thai quota          |
| type               | 2 bedroom           |
| size               | 74m²                |
| floor              | 5                   |
| view               | pool view           |
| quality            | not chosen          |
| transfer fee payer | Seller 50/ Buyer 50 |
|                    |                     |

## **FACILITIES:**

General information: resort, meters to beach: 700, minutes to beach: 10, underground parking.

**Swimming pool:** swimming pool, kids pool, water slides, waterfall, jacuzzi, pool bar .