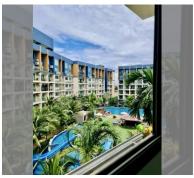

## **UNIT PARAMETERS:**

| UID                | FS-240406           |
|--------------------|---------------------|
| quota              | thai quota          |
| type               | 2 bedroom           |
| size               | 74m²                |
| floor              | 5                   |
| view               | pool view           |
| quality            | not chosen          |
| transfer fee payer | Seller 50/ Buyer 50 |
|                    |                     |

## **FACILITIES:**

General information: resort, meters to beach: 700, minutes to beach: 10, underground parking.

**Swimming pool:** swimming pool, kids pool, water slides, waterfall, jacuzzi, pool bar .