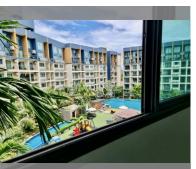

Condo for sale 2 bedroom 74 m<sup>2</sup> in Laguna Beach Resort 2, Pattaya

## **UNIT PARAMETERS:**

| UID                | FS-240406           |
|--------------------|---------------------|
| quota              | thai quota          |
| type               | 2 bedroom           |
| size               | 74m²                |
| floor              | 5                   |
| view               | pool view           |
| quality            | not chosen          |
| transfer fee payer | Seller 50/ Buyer 50 |
|                    |                     |