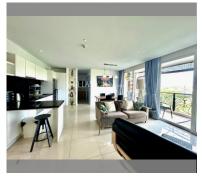

# **THAVORN ASIA PROPERTY**

Condo for sale 2 bedroom 72 m<sup>2</sup> in Atlantis Condo Resort, Pattava

### UNIT PARAMETERS:

| UID                | FS-240385           |
|--------------------|---------------------|
| quota              | foreign quota       |
| type               | 2 bedroom           |
| size               | 72m <sup>2</sup>    |
| floor              | 4                   |
| view               | city view           |
| quality            | not chosen          |
| transfer fee payer | Seller 50/ Buyer 50 |