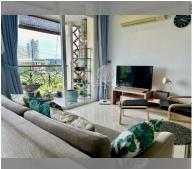

# **THAVORN ASIA PROPERTY**

Condo for sale 2 bedroom 72 m<sup>2</sup> in Atlantis Condo Resort, Pattava

### UNIT PARAMETERS:

| UID                | FS-240385           |
|--------------------|---------------------|
| quota              | foreign quota       |
| type               | 2 bedroom           |
| size               | 72m <sup>2</sup>    |
| floor              | 4                   |
| view               | city view           |
| quality            | not chosen          |
| transfer fee payer | Seller 50/ Buyer 50 |