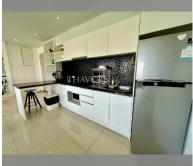

# **THAVORN ASIA PROPERTY**

Condo for sale 2 bedroom 72 m<sup>2</sup> in Atlantis Condo Resort, Pattava

### UNIT PARAMETERS:

| UID                | FS-240385           |
|--------------------|---------------------|
| quota              | foreign quota       |
| type               | 2 bedroom           |
| size               | 72m <sup>2</sup>    |
| floor              | 4                   |
| view               | city view           |
| quality            | not chosen          |
| transfer fee payer | Seller 50/ Buyer 50 |