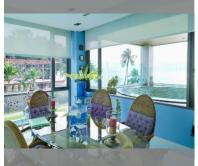

Condo for sale 3 bedroom 244 m<sup>2</sup> in Ananya Beachfront, Pattaya

## **UNIT PARAMETERS:**

| UID                | FS-240383           |
|--------------------|---------------------|
| quota              | foreign quota       |
| type               | 3 bedroom           |
| size               | 244m²               |
| floor              | 2                   |
| view               | sea view            |
| quality            | not chosen          |
| transfer fee payer | Seller 50/ Buyer 50 |