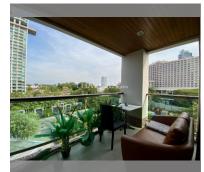

Condo for sale 1 bedroom 83 m<sup>2</sup> in Ananya Beachfront, Pattaya

## **UNIT PARAMETERS:**

| UID                | FS-240382           |
|--------------------|---------------------|
| quota              | foreign quota       |
| type               | 1 bedroom           |
| size               | 83m²                |
| floor              | 5                   |
| view               | city view           |
| quality            | not chosen          |
| transfer fee payer | Seller 50/ Buyer 50 |