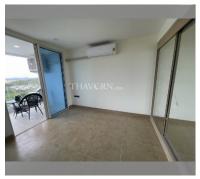

Condo for sale studio 39 m<sup>2</sup> in The Cliff, Pattaya

## **UNIT PARAMETERS:**

| UID                | FS-240370        |
|--------------------|------------------|
| quota              | foreign quota    |
| type               | studio           |
| size               | 39m²             |
| floor              | 22               |
| view               | sea view         |
| quality            | not chosen       |
| transfer fee payer | seller50/buyer50 |