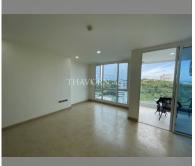

Condo for sale studio 39 m<sup>2</sup> in The Cliff, Pattaya

## **UNIT PARAMETERS:**

| UID                | FS-240370        |
|--------------------|------------------|
| quota              | foreign quota    |
| type               | studio           |
| size               | 39m²             |
| floor              | 22               |
| view               | sea view         |
| quality            | not chosen       |
| transfer fee payer | seller50/buyer50 |