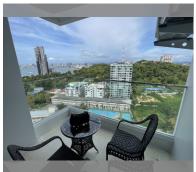

Condo for sale studio 39 m<sup>2</sup> in The Cliff, Pattaya

## **UNIT PARAMETERS:**

| UID                | FS-240370        |
|--------------------|------------------|
| quota              | foreign quota    |
| type               | studio           |
| size               | 39m²             |
| floor              | 22               |
| view               | sea view         |
| quality            | not chosen       |
| transfer fee payer | seller50/buyer50 |