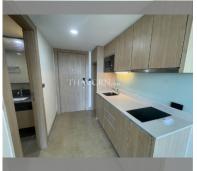

Condo for sale studio 39 m<sup>2</sup> in The Cliff, Pattaya

## **UNIT PARAMETERS:**

| UID                | FS-240370        |
|--------------------|------------------|
| quota              | foreign quota    |
| type               | studio           |
| size               | 39m²             |
| floor              | 22               |
| view               | sea view         |
| quality            | not chosen       |
| transfer fee payer | seller50/buyer50 |