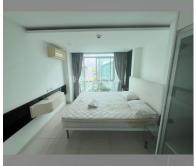

### UNIT PARAMETERS:

| UID                | FS-240368           |
|--------------------|---------------------|
| quota              | foreign quota       |
| type               | 1 bedroom           |
| size               | 35m <sup>2</sup>    |
| floor              | 8                   |
| view               | pool view           |
| quality            | not chosen          |
| transfer fee payer | seller 50/ Buyer 50 |

#### PROJECT PARAMETERS:

| district    | Central Pattaya |
|-------------|-----------------|
| buildings   | 3               |
| floors      | 8               |
| built in    | 2017            |
| maintenance | B 12,600/year   |