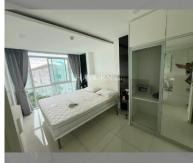

### UNIT PARAMETERS:

| UID                | FS-240368           |
|--------------------|---------------------|
| quota              | foreign quota       |
| type               | 1 bedroom           |
| size               | 35m <sup>2</sup>    |
| floor              | 8                   |
| view               | pool view           |
| quality            | not chosen          |
| transfer fee payer | seller 50/ Buyer 50 |

#### PROJECT PARAMETERS:

| district    | Central Pattaya |
|-------------|-----------------|
| buildings   | 3               |
| floors      | 8               |
| built in    | 2017            |
| maintenance | B 12,600/year   |