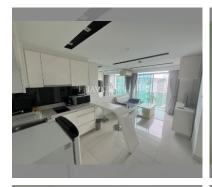

# **THAVORN ASIA PROPERTY**

Condo for sale 1 bedroom 35 m<sup>2</sup> in City Center Residence, Pattaya

### UNIT PARAMETERS:

| UID                | FS-240368           |
|--------------------|---------------------|
| quota              | foreign quota       |
| type               | 1 bedroom           |
| size               | 35m <sup>2</sup>    |
| floor              | 8                   |
| view               | pool view           |
| quality            | not chosen          |
| transfer fee payer | seller 50/ Buyer 50 |

#### FACILITIES:

**General information:** resort, meters to beach: 2000, minutes to beach: 15, underground parking. **Swimming pool:** swimming pool, kids pool,

waterfall.

Chill zone: garden.

Health zone: gym, sauna.