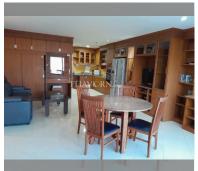

Condo for sale 1 bedroom 84 m<sup>2</sup> in View Talay 2, Pattaya

## **UNIT PARAMETERS:**

| UID                | FS-240365          |
|--------------------|--------------------|
| quota              | company ownership  |
| type               | 1 bedroom          |
| size               | 84m²               |
| floor              | 11                 |
| view               | city view          |
| quality            | not chosen         |
| transfer fee payer | transfer on seller |