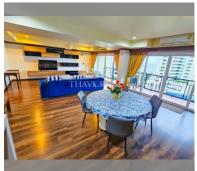

Condo for sale 3 bedroom 210.85 m<sup>2</sup> in Nova Mirage, Pattaya

## **UNIT PARAMETERS:**

| UID                | FS-240364            |
|--------------------|----------------------|
| quota              | thai quota           |
| type               | 3 bedroom            |
| size               | 210.85m <sup>2</sup> |
| floor              | 7                    |
| view               | sea view             |
| quality            | excellent            |
| equipment          | furniture            |
| transfer fee payer | 50/50                |
|                    |                      |