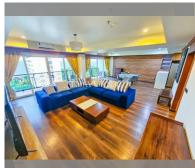

Condo for sale 3 bedroom 210.85 m<sup>2</sup> in Nova Mirage, Pattaya

## **UNIT PARAMETERS:**

| UID                | FS-240364            |
|--------------------|----------------------|
| quota              | thai quota           |
| type               | 3 bedroom            |
| size               | 210.85m <sup>2</sup> |
| floor              | 7                    |
| view               | sea view             |
| quality            | excellent            |
| equipment          | furniture            |
| transfer fee payer | 50/50                |
|                    |                      |