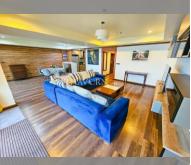

Condo for sale 3 bedroom 210.85 m<sup>2</sup> in Nova Mirage, Pattaya

## **UNIT PARAMETERS:**

| UID                | FS-240364            |
|--------------------|----------------------|
| quota              | thai quota           |
| type               | 3 bedroom            |
| size               | 210.85m <sup>2</sup> |
| floor              | 7                    |
| view               | sea view             |
| quality            | excellent            |
| equipment          | furniture            |
| transfer fee payer | 50/50                |
|                    |                      |