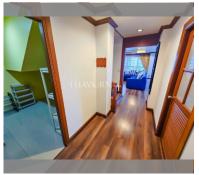

Condo for sale 3 bedroom 210.85 m<sup>2</sup> in Nova Mirage, Pattaya

## **UNIT PARAMETERS:**

| UID                | FS-240364            |
|--------------------|----------------------|
| quota              | thai quota           |
| type               | 3 bedroom            |
| size               | 210.85m <sup>2</sup> |
| floor              | 7                    |
| view               | sea view             |
| quality            | excellent            |
| equipment          | furniture            |
| transfer fee payer | 50/50                |
|                    |                      |