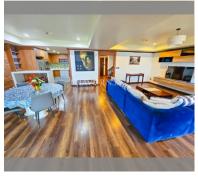

Condo for sale 3 bedroom 210.85 m<sup>2</sup> in Nova Mirage, Pattaya

## **UNIT PARAMETERS:**

| UID                | FS-240364            |
|--------------------|----------------------|
| quota              | thai quota           |
| type               | 3 bedroom            |
| size               | 210.85m <sup>2</sup> |
| floor              | 7                    |
| view               | sea view             |
| quality            | excellent            |
| equipment          | furniture            |
| transfer fee payer | 50/50                |
|                    |                      |